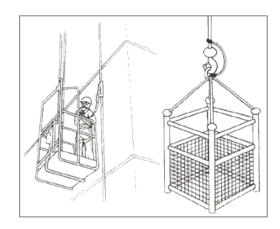

#### Got Lift

No lift access, No problem. Expertise man basket is a safe and reliable device when no ladders or scaffolding is available.

#### Have you ever used ....

Have you ever used a man basket? If not, you're definitely going to find solution for your logistic problem.