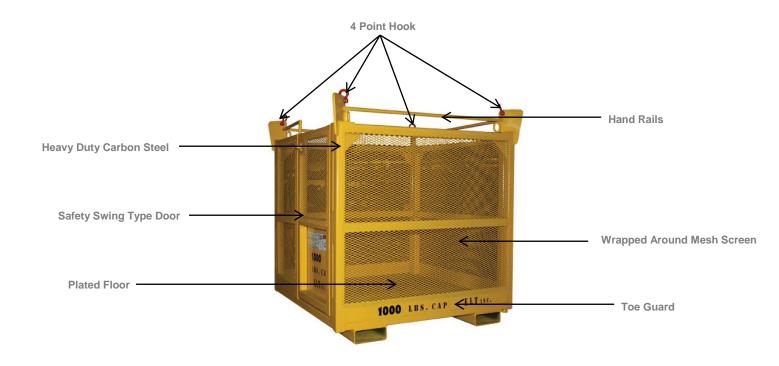

#### Living in a material world?

Expertise always uses heavy duty tubular steel, along with a non-slip diamond plate floor for security and safety for personnel. Thewrapped around mesh screen not only provides extra safety but also provides visual contact with the operator.

| expertise   | MAN BAS                      | SKET – 1,000          | Kg               |                 |
|-------------|------------------------------|-----------------------|------------------|-----------------|
| 1000<br>    |                              |                       | IONS ARE IN CEN  | NTIMETERS EXCEP |
| 1500        |                              | TAG ID                | EIS-36-005       |                 |
|             |                              | QUANTITY              | 1                |                 |
| 1           |                              | MATERIAL              | CARBON STEEL A   | ASTM A36        |
| 1000        |                              | 3 <sup>RD</sup> PARTY | TUV CERTIFIED    |                 |
| l.          |                              | CAPACITY              | 1,000 Kg (4 PERS | ONS)            |
| ECC/PD-MB-4 | MAN BASKET DETAILS (1,000Kg) | EXPERTISE CONTR       | ACTING CO.       | DEEPAK          |
| DRWG. NO.   | TITLE                        | OWNEF                 | 8                | DRAWN BY        |